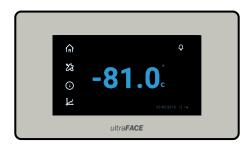

## **FUNCTIONS**

The ultraFACE was designed to manage the parameters of high-tech equipment, such as ultra freezers.

The display is 100% touch screen and enables full control and monitoring of all components of the ultra freezer.

For example, it allows checking the status of the internal batteries, which provides electrical supply to the display even in case of lack of electricity.

Moreover, it is possible to view and download, via USB, all data concerning activated alarms and machine performances.

Last but not least, the controller has a triple security system that ensures the inviolability of the data and reduces the possibility of unauthorized control by external elements.