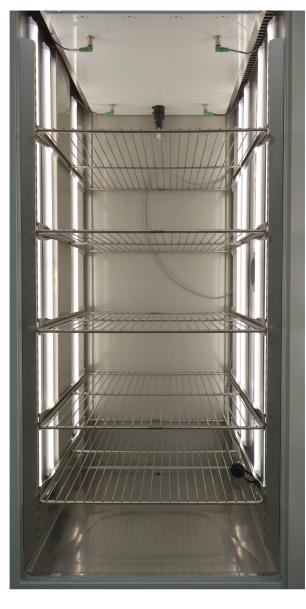

#### **INCREASED GROWTH AREA & NEW LED LIGHTS**

- It is possible to have more shelves vertically as a result of having lights on the sides
- Growth area with 5 wire shelves -1,65m2
- Efficient climate control and stability of conditions
- Reduced operating costs

### **OTHER SPECS**

- 5 wire shelves incuded as standard
- 8 white LED bars (4 in each side) with light intensity up to 300µmoles/m²/s-1
- Same environmental control as the standard FitoClima 600 PL/PLH