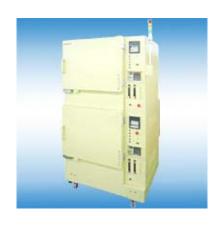

## **Vertical Type 2-Chamber Oven**

٠

٠

## Cure and Inert Oven, 2-chamber type

 $Cure\ for\ BGA/CSP\ (PBGA/CABG/LFBGA/SBGA/TABGA/FilipChip)\ manufacturing\ process.$ 

- Expandable and detachable
- · Can select number of ovens
- · Saving space in factory
- Easy maintenance
- Oxygen exchange rate is under 100 ppm level for Inert
- Cooling Time (175C to 50C) less than 30min for Inert

Methood : Forced convection Temp. range : 40 to 260 deg.C

Temp. uniformity: ±3deg.C with sample Loading Internal dimension: W580 x D615 x H580

Other:
Auto damper with Exhaust duct
N2 gas inlet port
Solenoid door lock
Level adjustable shelf
Program security function