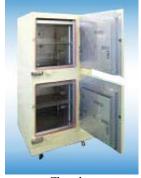

## **Vertical Type 2-Chamber Oven**

٠

٠

## Cure and Inert Oven, 2-chamber type

 $Cure\ for\ BGA/CSP\ (PBGA/CABG/LFBGA/SBGA/TABGA/FilipChip)\ manufacturing\ process.$ 

- Expandable and detachable
- · Can select number of ovens
- · Saving space in factory
- Easy maintenance
- Oxygen exchange rate is under 100 ppm level for Inert
- Cooling Time (175C to 50C) less than 30min for Inert

Methood : Forced convection Temp. range : 40 to 260 deg.C

Temp. uniformity: ±3deg.C with sample Loading Internal dimension: W580 x D615 x H580

Other:
Auto damper with Exhaust duct
N2 gas inlet port
Solenoid door lock
Level adjustable shelf
Program security function